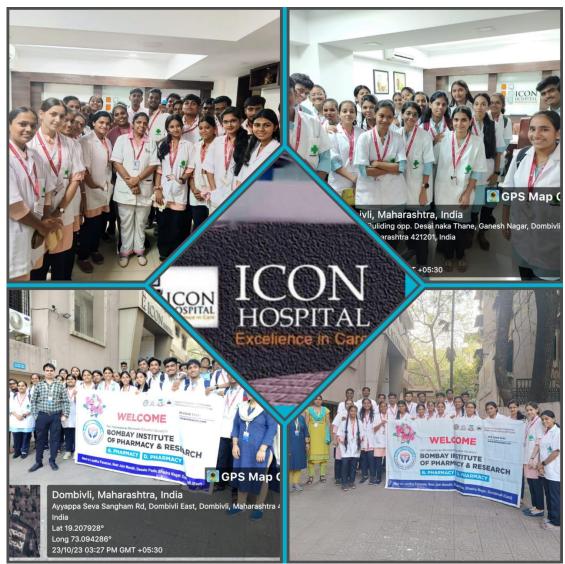

# **Memories of the Event**

Students of B. Pharmacy and D. Pharmacy at Icon Hospital, Dombivali

Visit at Icon Hospital, Dombivali

Mrs. Mayuri Baviskar Coordinator Mrs. Monika Tirale Co-ordinator Dr. Vinod S. Mule Principal