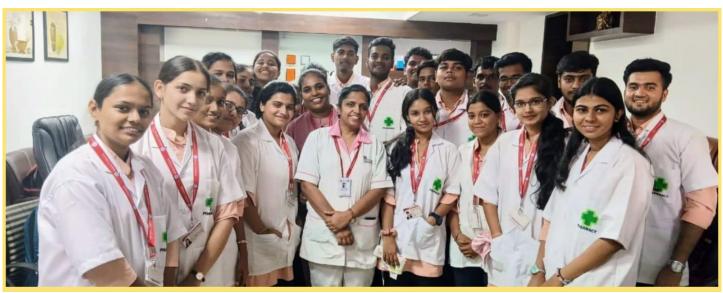

# **Memories of the Event**

Students of B. Pharmacy and D. Pharmacy at Icon Hospital, Dombivali

Visit at Icon Hospital, Dombivali

Mrs. Mayuri Baviskar Coordinator Mrs. Monika Tirale Co-ordinator Dr. Vinod S. Mule Principal