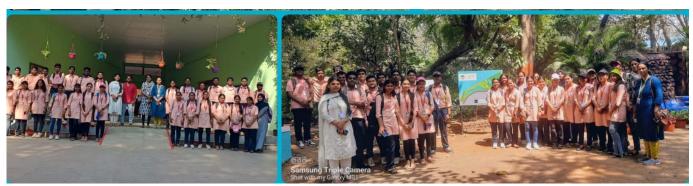

#### Bombay Institute of Pharmacy & Research organized-

Botanical Garden Study Visit at Maharashtra Nature Park Society, Sian for the students of first year D. Pharmacy. The visit started at 12 pm & guide Mr. Nitesh Nikam introduced the motive and theme behind the establishment of garden and then field visit was started. In park students visited different section like Butterfly garden, Nakshatra van, Rain water harvesting, Wooded area section, Nursery section.

Students visited a butterfly garden, an aviary and a nursery that showcased a range of exotic and indigenous plant species. They also visited all the sections of the park such as vermicomposting section, nursery section, medicinal plant section, etc. The visit coordinated by Ms. Tejswini Gilbile along with Mrs. Monika Tirale & Mrs. Smita Godse.

## **Memories of the Event**

Students of at Maharashtra Nature Park Society, Sian

Experts Mr. Nitesh Nikam guiding at the site of visit

**Ms. Tejswini Gilbile**Co-ordinator

**Dr. Vinod S. Mule**Principal