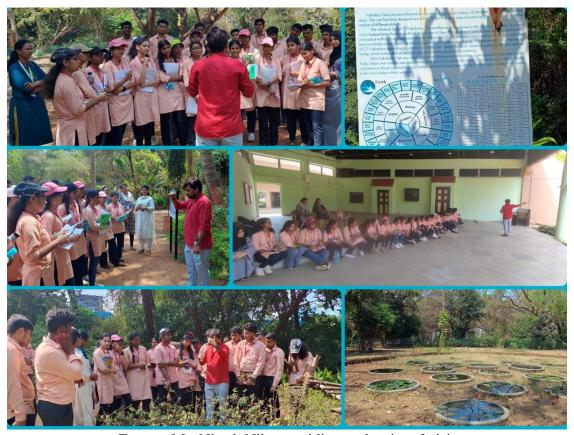

#### Bombay Institute of Pharmacy & Research organized-

Botanical Garden Study Visit at Maharashtra Nature Park Society, Sian for the students of first year D. Pharmacy. The visit started at 12 pm & guide Mr. Nitesh Nikam introduced the motive and theme behind the establishment of garden and then field visit was started. In park students visited different section like Butterfly garden, Nakshatra van, Rain water harvesting, Wooded area section, Nursery section.

Students visited a butterfly garden, an aviary and a nursery that showcased a range of exotic and indigenous plant species. They also visited all the sections of the park such as vermicomposting section, nursery section, medicinal plant section, etc. The visit coordinated by Ms. Tejswini Gilbile along with Mrs. Monika Tirale & Mrs. Smita Godse.

## **Memories of the Event**

Students of at Maharashtra Nature Park Society, Sian

Experts Mr. Nitesh Nikam guiding at the site of visit

**Ms. Tejswini Gilbile**Co-ordinator

**Dr. Vinod S. Mule**Principal